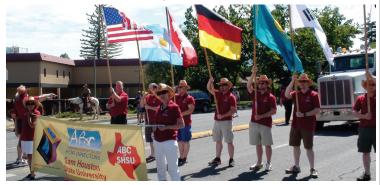

For the July 4th concert, Paul organizes and conducts our annual Presentation of the Flags ceremony featuring a grand procession of more than 50 flags representing the states, countries and important historical moments in U.S. history (ABC 1994 grad).