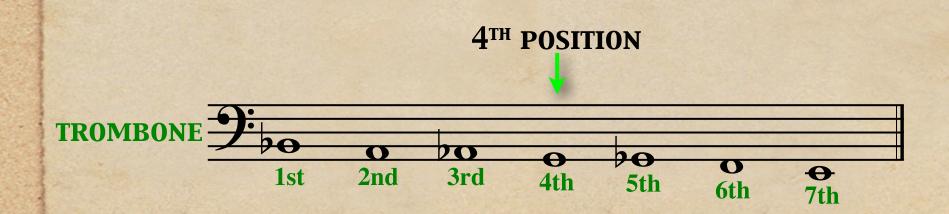

#### Overtone Series

ALL POSSIBLE TROMBONE POSITIONS

Given note D

Gíven note D

• Check for given note NONE

Given note D

MAJOR 3RD

• Check for given note NONE

◆ Think down Major 3rd, check for series 1<sup>ST</sup> POSITION

Given note D

• Check for given note NONE PERFECT 5TH

- Think down Major 3rd, check for series 1<sup>ST</sup> POSITION
- Think down Perfect 5th, check for series 4TH POSITION

Given note D

• Check for given note NONE 

Check for given note NONE

- ◆ Think down Major 3rd, check for series 1st POSITION
- Think down Perfect 5th, check for series 4TH POSITION
- Think down minor 7th, check for series. 7TH POSITION