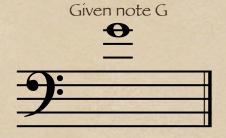

• There are 3 possible positions:

Given note G

• Check for given note POSITION -

Gíven note G

MAJOR 3RD

• Check for given note POSITION :

Think down Major 3rd, check for series

NONE

Gíven note G
PERFECT 5TH

• Check for given note POSITION 2:

Think down Major 3rd, check for series

NONE

Think down Perfect 5th, check for series

NONE

Gíven note G

MINOR 7TH

• Check for given note POSITION 2:

Think down Major 3rd, check for series

NONE

Think down Perfect 5th, check for series

NONE

Think down minor 7th, check for series

2<sup>ND</sup> POSITION

Gíven note G

MAJOR 9TH

Given note G

MAJOR 9TH

• Check for given note POSITION :

Think down Major 3rd, check for series

Think down Perfect 5th, check for series

Think down minor 7th, check for series

Think down Major 9th, check for series

NONE

NONE

2<sup>ND</sup> POSITION

**6TH POSITION** 

• There are 3 possible positions: