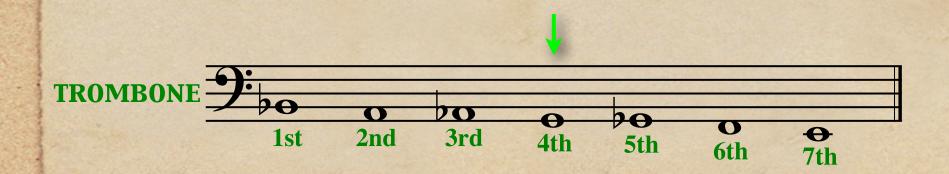

# Overtone Series Trumpet & Low Brass Relationship

#### Overtone Series

ALL POSSIBLE TROMBONE POSITIONS

Given note D

Gíven note D

• Check for given note NONE

Given note D

MAJOR 3RD

• Check for given note NONE