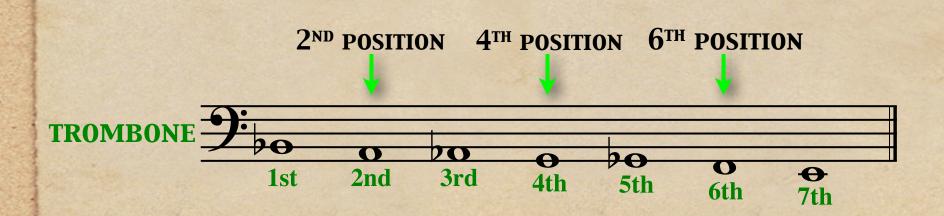

#### Overtone Series

ALL POSSIBLE TROMBONE POSITIONS

Given note D

Gíven note D

• Check for given note NONE

Given note D

MAJOR 3RD

• Check for given note NONE

◆ Think down Major 3rd, check for series 1<sup>ST</sup> POSITION

Given note D

• Check for given note NONE PERFECT 5TH

- Think down Major 3rd, check for series 1<sup>ST</sup> POSITION
- Think down Perfect 5th, check for series 4TH POSITION

Given note D

• Check for given note NONE 

Check for given note NONE

- ◆ Think down Major 3rd, check for series 1st POSITION
- Think down Perfect 5th, check for series 4TH POSITION
- Think down minor 7th, check for series. 7TH POSITION