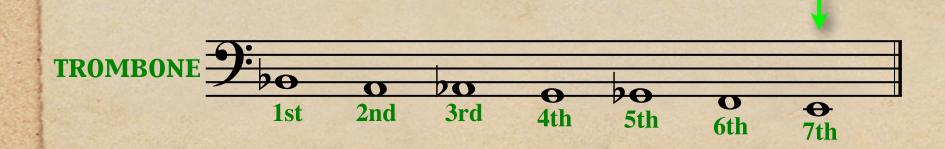

# Overtone Series Trumpet & Low Brass Relationship

#### Overtone Series

ALL POSSIBLE TROMBONE POSITIONS

Given note D

Gíven note D

• Check for given note NONE

Given note D

MAJOR 3RD

• Check for given note NONE