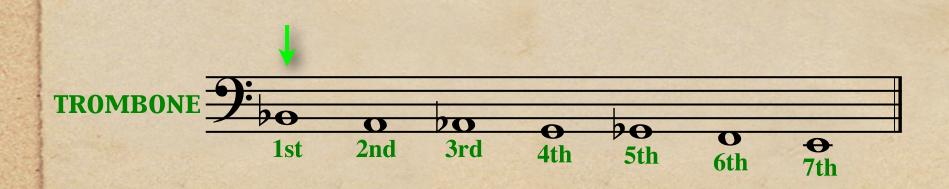

#### Overtone Series

ALL POSSIBLE TROMBONE POSITIONS

Given note D

Gíven note D

• Check for given note NONE

Given note D

MAJOR 3RD

• Check for given note NONE

◆ Think down Major 3rd, check for series 1<sup>ST</sup> POSITION

Given note D

• Check for given note NONE PERFECT 5TH

- Think down Major 3rd, check for series 1<sup>ST</sup> POSITION
- Think down Perfect 5th, check for series 4TH POSITION

Given note D

• Check for given note NONE 

Check for given note NONE

- ◆ Think down Major 3rd, check for series 1st POSITION
- Think down Perfect 5th, check for series 4TH POSITION
- Think down minor 7th, check for series. 7TH POSITION