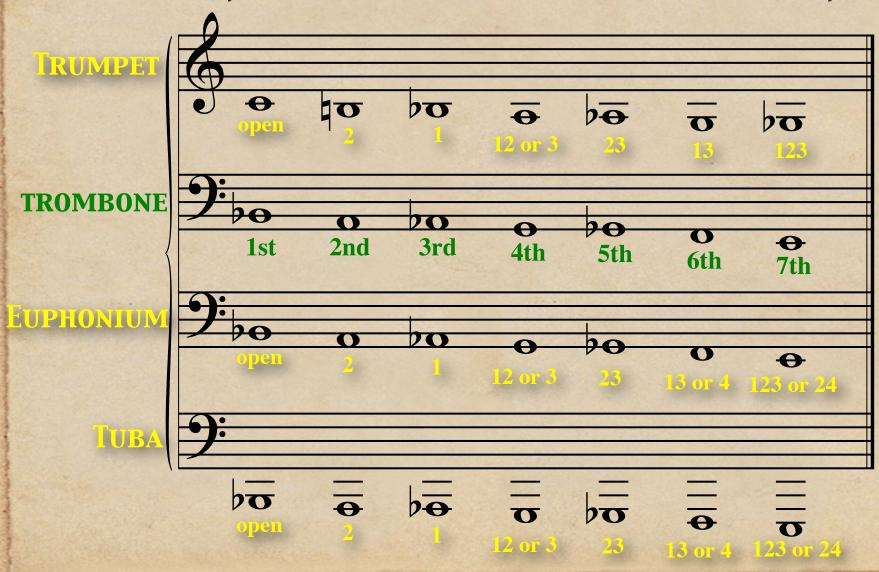

Max McKee Executive Director (541) 840-4888



Scott McKee Managing Director (541) 778-4880



**Paul Kassulke**Director of Operations (541) 778-3161

Visit us @ www.bandworld.org

# Another ABC Presentation American Band College



# Overtone Series Trumpet & Low Brass Relationship



#### Overtone Series

ALL POSSIBLE TROMBONE POSITIONS

Given note D





Gíven note D

• Check for given note NONE



Given note D

MAJOR 3RD

• Check for given note NONE

◆ Think down Major 3rd, check for series 1<sup>ST</sup> POSITION



Given note D

• Check for given note NONE PERFECT 5TH

- Think down Major 3rd, check for series 1<sup>ST</sup> POSITION
- Think down Perfect 5th, check for series 4TH POSITION



Given note D

• Check for given note NONE 

Check for given note NONE

- ◆ Think down Major 3rd, check for series 1st POSITION
- Think down Perfect 5th, check for series 4TH POSITION
- Think down minor 7th, check for series. 7TH POSITION





• There are 3 possible positions:





Given note G

• Check for given note POSITION -





Gíven note G

MAJOR 3RD

• Check for given n