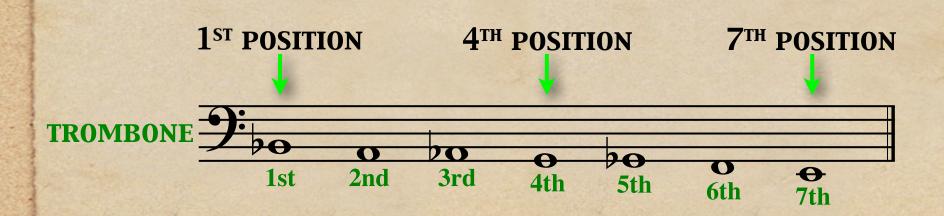

#### Overtone Series

ALL POSSIBLE TROMBONE POSITIONS

Given note D

Gíven note D

• Check for given note NONE

Given note D

MAJOR 3RD

• Check for given note NONE

◆ Think down Major 3rd, check for series 1<sup>ST</sup> POSITION

Given note D

• Check for given note NONE PERFECT 5TH

- Think down Major 3rd, check for series 1<sup>ST</sup> POSITION
- Think down Perfect 5th, check for series 4TH POSITION

Given note D

• Check for given note NONE 

Check for given note NONE

- ◆ Think down Major 3rd, check for series 1st POSITION
- Think down Perfect 5th, check for series 4TH POSITION
- Think down minor 7th, check for series. 7TH POSITION